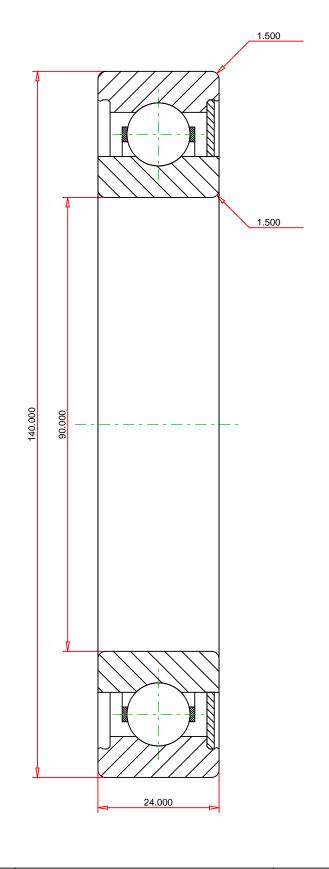

## <u>Specifications</u> | <u>Dimensions</u> | <u>Basic Load Ratings</u> | <u>Factors</u>

| Specifications – |              |                  |  |  |  |
|------------------|--------------|------------------|--|--|--|
|                  | Clearance    | C3               |  |  |  |
|                  | Bore Size d  | 90.000 mm        |  |  |  |
|                  | Features     | One Contact Seal |  |  |  |
|                  | Bearing Type | Standard DGBB    |  |  |  |
|                  |              |                  |  |  |  |
|                  | Weight       | 1.120 Kg         |  |  |  |

| Dimensions          |            | - |
|---------------------|------------|---|
| Outside Diameter D  | 140.000 mm |   |
| utside Ring Width B | 24.000 mm  |   |

| Radius Rs min | 1.500 mm |
|---------------|----------|
|---------------|----------|